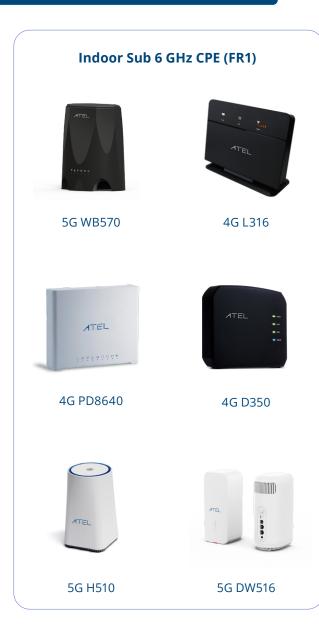

#### 1. Indoor Sub 6GHz CPE (FR1)

Used for any type of 4G or 5G Indoor AC powered FWA device, that supports frequencies up to 6GHz