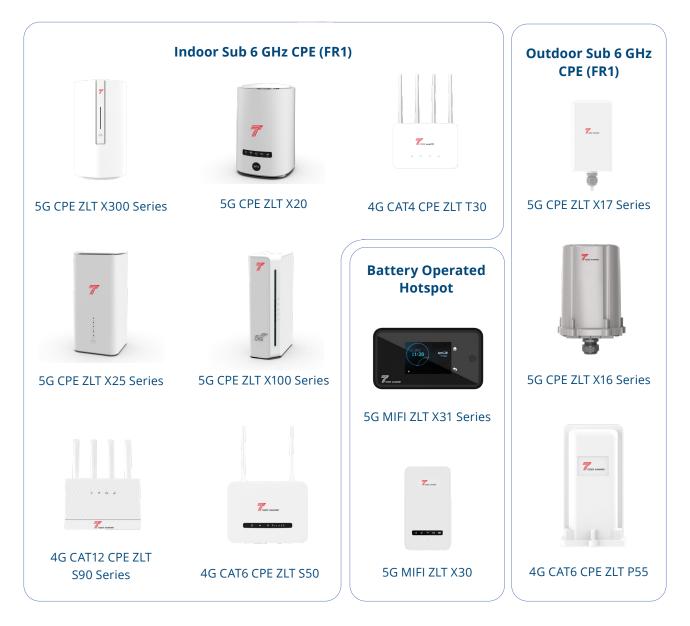

In this directory, FWA Devices are split into two families, "CPE" which are defined as AC powered devices designed for continuous 24 hours broadband connectivity, and "Battery operated devices" which are defined as devices including batteries designed specifically for nomadic or sporadic usage of broadband connectivity (e.g. MiFi or Pocket Hotspot).

Within this directory, we further divide the "CPE" family into 4 distinct product types

#### 1. Indoor Sub 6GHz CPE (FR1)

Used for any type of 4G or 5G Indoor AC powered FWA device, that supports frequencies up to 6GHz

#### 2 Outdoor Sub 6GHz CPE (FR1)

Used for any type of 4G or 5G Outdoor AC powered (typically via PoE) FWA device, that supports frequencies up to 6GHz

#### 3. Indoor mmWave CPE (FR2)

Used for any type of 5G Indoor AC powered FWA device supporting any mmWave frequency

#### 4. Outdoor mmWave CPE (FR2)

Used for any type of 5G Outdoor AC powered (typically via PoE) FWA device supporting any mmWave frequency

With the additional 5th product type of

#### 5. Battery Operated Hotspot (e.g. MiFi, Mobile Hotspot)

It is hoped that this directory shall provide a quick reference to any reader seeking companies producing devices for the most common of deployment scenarios. Further product details should be obtained directly from the companies in question via the listed "Enquiries" contact on the company profile.