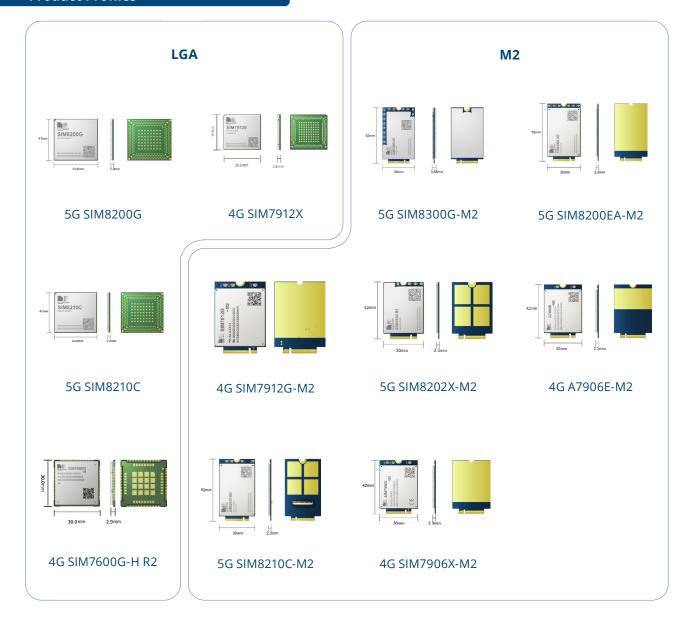

#### **Product Profiles**

4G Colibri VZ22Q -Band 4/13

4G Cassiopeia EU40Q -Band 1/3/8/20

4G Cassiopeia SP50Q -Band 25/26/2/5/12

\*\*\*\*\*\*

4G Cassiopeia US30Q -Band 2/4/12

5G Taurus SQ500G

#### **M2**

5G Taurus SQ500M

#### Other

4G Cassiopeia CB410L -Band 42/43/48

4G Cassiopeia CB610L-Band 42/43/48

SIMCom Wireless Solutions Limited is global leading Machine-to-Machine (M2M) wireless modules and solutions supplier, Since established in 2002, SIMCom has been fully committed to provide a variety of wireless technology platform modules and terminal level solutions around the world, such as 5G, C-V2X, LPWA, LTE-A, Smart Module, LTE, WCDMA/HSPA(+), GSM/GPRS and GNSS Modules.

#### **Product Profiles**

**M2** 

5G FN990 family

5G FN980 family

5G MV32 family

5G MV31 family

**LGA** 

5G FE990 family

#### **M2**

5G Module N510M

5G Module N511