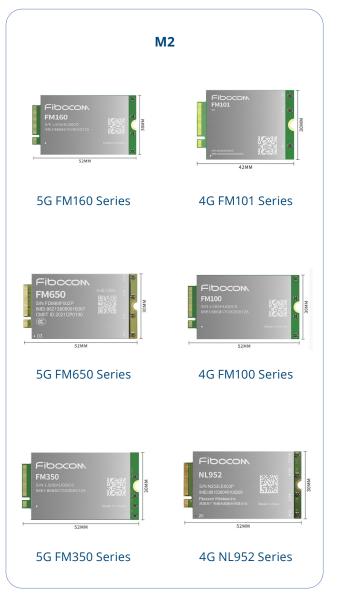

**RXL-G1 Series** 

RML-G1/N1/EI Series

RXL-G2/N1/E1 Series

**M2** 

RXM-G1 Series

Fibocom is a leading global provider of IoT wireless solution and wireless communication modules, as well as the first stock-listed (Stock Code: 300638) wireless module provider in China. We provide one-stop services and high-performance module solutions, including 5G, LTE/LTE-A, NB-IoT/LTE-M, Android Smart, Automotive, WCDMA/HSPA(+), GSM/GPRS, etc. We are committed to empowering the intelligent future of all industries.

#### **Company Information**

Website: www.fibocom.com

Enquiries: market@fibocom.com

**Sales Channel:** Direct to Consumer/Enterprise, Resellers/Distributors, Dirrect to Carrier

**HQ Location:** Shenzhen, China

#### **Product Profiles**

**Sales Office Locations:** North America, Latin America, Europe, China, Asia Pacific, Middle East

**Additional 3GPP Modules In Portfolio:** Wearables, PC, Industrial IoT, Consumer IoT