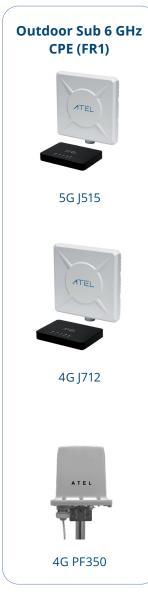

#### 2 Outdoor Sub 6GHz CPE (FR1)

Used for any type of 4G or 5G Outdoor AC powered (typically via PoE) FWA device, that supports frequencies up to 6GHz