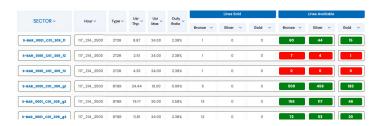

## **CPE Management**

Maximum speed / Best outdoor installation / Best indoor installation / Elligibility

|                       | cear connection sheet (make) |       |                  |             |       |                   |      |           |                |      |         |                |      |      |
|-----------------------|------------------------------|-------|------------------|-------------|-------|-------------------|------|-----------|----------------|------|---------|----------------|------|------|
| SECTOR 🗸              | Near Cell                    |       |                  | Center Cell |       | Median Cell       |      | Edge Cell |                |      | Std dev |                |      |      |
|                       | BL ~                         | uv    | Troffic 0-300m V | BL V        | uv    | Traffic 0,3-16m ~ | DL~  | uL~       | fraffic 1-46m~ | or.~ | uv      | Treffic +46m ≥ | DL~  | uc~  |
| -MAN_0001_C01_309_h3  | 17.11                        | 13.80 | 22%              | 12.77       | 10.77 | 74%               | 8.18 | 9.00      | 3%             | 7.27 | 8.15    | 0%             | 3.40 | 1.00 |
| S-MAN_0001_C01_309_j1 | 8.22                         | 6.27  | 5%               | 5.51        | 5.37  | 16%               | 4.81 | 4.45      | 77%            | 284  | 3.92    | 3%             | 166  | 1.03 |
| 3-MAN_0001_C01_309_j2 | 9.17                         | 5.24  | 9%               | 0.23        | 5.20  | 37%               | 7.75 | 3.01      | 50%            | 6.21 | 3.92    | 5%             | 1.55 | 0.70 |
| s-man_0001_c01_309_[3 | 10.71                        | 8.36  | 15%              | 10.05       | 7.70  | 78%               | 8.33 | 6.93      | 7%             | 5.72 | 4.99    | 0%             | 2.27 | 1,41 |
| -MAN_0002_C01_309_fl  | 3,47                         | 4.36  | 19%              | 148         | 3.58  | 65%               | 0.40 | 2.97      | 15%            | 0.10 | 2.62    | 1%             | 0.04 | 0.4  |
| -MAN_0002_C01_309_12  | 3.25                         | 3.39  | 9%               | 2.44        | 3.34  | 72%               | 1,80 | 3.14      | 18%            | 1.32 | 3.05    | 0%             | 0.56 | 0.13 |
| S-MAN_0002_C01_300_f3 | 2.65                         | 4.51  | 40%              | 2.84        | 4.43  | 52%               | 2.28 | 4.22      | 7%             | 1.71 | 3.81    | 7%             | 0.35 | 0.25 |