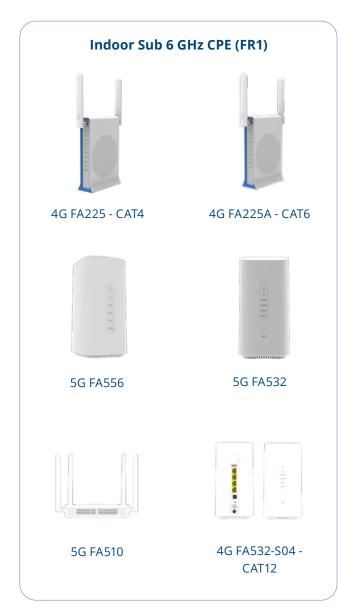

#### 1. Indoor Sub 6GHz CPE (FR1)

Used for any type of 4G or 5G Indoor AC powered FWA device, that supports frequencies up to 6GHz

#### Indoor Sub 6 GHz CPE (FR1)

5G BEC MX-100U-GW

BEC 8112 5G Enterprise Router

BEC 8112V 5G 5 G NR Wi-Fi 5 VoIP VPN Router

BEC 8207AZ 5G V/ADSL2+ Wi-Fi 6 Router

#### Indoor Sub 6 GHz CPE (FR1)

**5G Enterprise Gateway** 

5G+8K AI HUB

#### **Indoor Sub 6 GHz CPE (FR1)**

5G NR Indoor Gateway D5A

4G LTE-A CAT.6 Indoor CPE D2A

4G DUAL-WAN CPE\_Hybrid Series

5G 2NR CA Indoor CPE\_Classic Series

#### Indoor Sub 6 GHz CPE (FR1)

JT3600V 5G WiFi6 CPE

JT3500V 4G CAT12 WiFi5 CPE

JT3300V 4G CAT7 WiFi5 CPE

#### Indoor Sub 6 GHz CPE (FR1)

5G Jointelli CPE evo

MeiG Smart Technology Co., Ltd. was established in 2007 and listed in China class A stock market(stock code is 002881), as a world-class provider of IoT terminals and wireless data solutions, MeiG works hard to be an R&D-driven enterprise, and focuses on the design, development and manufacturing of 4G/5G wireless communication devices and whole solutions. The products include Indoor/Outdoor 5G sub6 & mmWave CPE, 5G hotspot MiFi/Wingle, 4G Cat4-Cat16 CPE and MiFi. Based on the self brand modules, MeiG Smart provide customers with high cost-efficiency and quality devices and solutions.