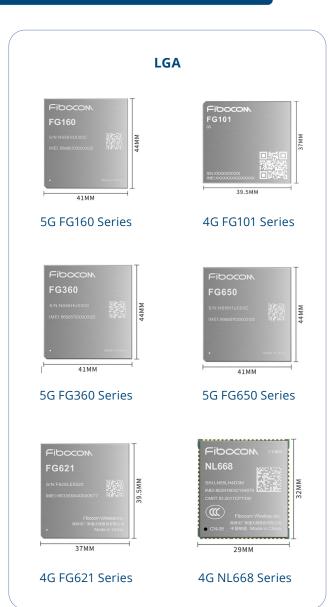

**RXL-G1 Series** 

RML-G1/N1/EI Series

RXL-G2/N1/E1 Series

**M2** 

RXM-G1 Series

Fibocom is a leading global provider of IoT wireless solution and wireless communication modules, as well as the first stock-listed (Stock Code: 300638) wireless module provider in China. We provide one-stop services and high-performance module solutions, including 5G, LTE/LTE-A, NB-IoT/LTE-M, Android Smart, Automotive, WCDMA/HSPA(+), GSM/GPRS, etc. We are committed to empowering the intelligent future of all industries.

#### **Company Information**

Website: www.fibocom.com

Enquiries: market@fibocom.com

**Sales Channel:** Direct to Consumer/Enterprise, Resellers/Distributors, Dirrect to Carrier

**HQ Location:** Shenzhen, China

#### **Product Profiles**

**Sales Office Locations:** North America, Latin America, Europe, China, Asia Pacific, Middle East

**Additional 3GPP Modules In Portfolio:** Wearables, PC, Industrial IoT, Consumer IoT

#### **Product Profiles**

**M2** 

5G FN990 family

5G FN980 family

5G MV32 family

5G MV31 family

**LGA** 

5G FE990 family