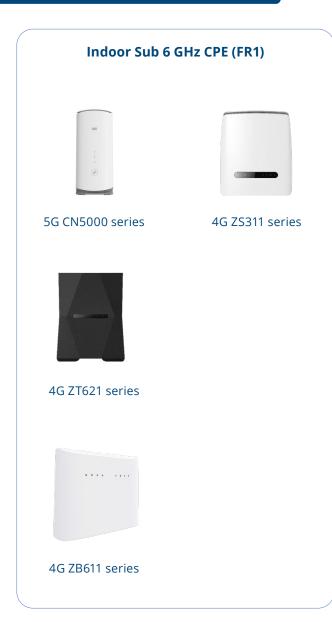

#### 1. Indoor Sub 6GHz CPE (FR1)

Used for any type of 4G or 5G Indoor AC powered FWA device, that supports frequencies up to 6GHz

#### 2 Outdoor Sub 6GHz CPE (FR1)

Used for any type of 4G or 5G Outdoor AC powered (typically via PoE) FWA device, that supports frequencies up to 6GHz