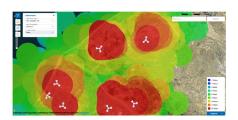

#### **Network Planning**

Number of sellable lines / FWA lines deprecation / Budget versus QoE / Traffic forecast

#### **Quality Management**

Quality coverage / Peak hour versus ROT / Marketing offers simulation

| THERRUS    | Speed (Mbps) | Monthly Cop (68) | Estimated Avg Mat. Pack, % Use | Max. Daily Simultan. Connected Users |  |  |  |
|------------|--------------|------------------|--------------------------------|--------------------------------------|--|--|--|
| onas Offer | 0            | 0                | 0 3                            | 600                                  |  |  |  |
| ner Offer  | 0            | 0                | 0 3                            | 600                                  |  |  |  |
| id Offer   | 0            | 0                | 0 3                            | 600                                  |  |  |  |
| NEW        | Speed (Mbps) | Monthly Cop (68) | Estimated Avg Mot. Pack. % Use | Increase Of Simultan, Connected User |  |  |  |
| nae Offer  | 0            | 0                | 0 3                            | 0                                    |  |  |  |
| er Offer   | 0            | 0                | 0 3                            |                                      |  |  |  |
| d Other    | 0            | 0                | 0 3                            | 0                                    |  |  |  |
|            |              |                  |                                |                                      |  |  |  |

## **CPE Management**

Maximum speed / Best outdoor installation / Best indoor installation / Elligibility

|                       | cear connection sheet (make) |       |                  |             |       |                   |      |           |                |      |         |                |      |      |
|-----------------------|------------------------------|-------|------------------|-------------|-------|-------------------|------|-----------|----------------|------|---------|----------------|------|------|
| SECTOR 🗸              | Near Cell                    |       |                  | Center Cell |       | Median Cell       |      | Edge Cell |                |      | Std dev |                |      |      |
|                       | BL ~                         | uv    | Troffic 0-300m V | BL V        | uv    | Traffic 0,3-16m ~ | DL~  | uL~       | fraffic 1-46m~ | or.~ | uv      | Treffic +46m ≥ | DL~  | uc~  |
| -MAN_0001_C01_309_h3  | 17.11                        | 13.80 | 22%              | 12.77       | 10.77 | 74%               | 8.18 | 9.00      | 3%             | 7.27 | 8.15    | 0%             | 3.40 | 1.00 |
| S-MAN_0001_C01_309_j1 | 8.22                         | 6.27  | 5%               | 5.51        | 5.37  | 16%               | 4.81 | 4.45      | 77%            | 284  | 3.92    | 3%             | 166  | 1.03 |
| 3-MAN_0001_C01_309_j2 | 9.17                         | 5.24  | 9%               | 0.23        | 5.20  | 37%               | 7.75 | 3.01      | 50%            | 6.21 | 3.92    | 5%             | 1.55 | 0.70 |
| s-man_0001_c01_309_[3 | 10.71                        | 8.36  | 15%              | 10.05       | 7.70  | 78%               | 8.33 | 6.93      | 7%             | 5.72 | 4.99    | 0%             | 2.27 | 1,41 |
| -MAN_0002_C01_309_fl  | 3,47                         | 4.36  | 19%              | 148         | 3.58  | 65%               | 0.40 | 2.97      | 15%            | 0.10 | 2.62    | 1%             | 0.04 | 0.4  |
| -MAN_0002_C01_309_12  | 3.25                         | 3.39  | 9%               | 2.44        | 3.34  | 72%               | 1,80 | 3.14      | 18%            | 1.32 | 3.05    | 0%             | 0.56 | 0.13 |
| S-MAN_0002_C01_300_f3 | 2.65                         | 4.51  | 40%              | 2.84        | 4.43  | 52%               | 2.28 | 4.22      | 7%             | 1.71 | 3.81    | 7%             | 0.35 | 0.25 |