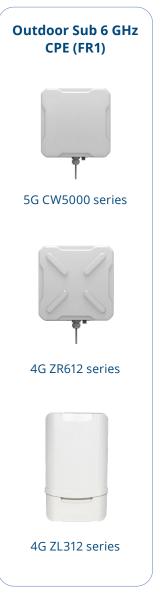

#### 2 Outdoor Sub 6GHz CPE (FR1)

Used for any type of 4G or 5G Outdoor AC powered (typically via PoE) FWA device, that supports frequencies up to 6GHz